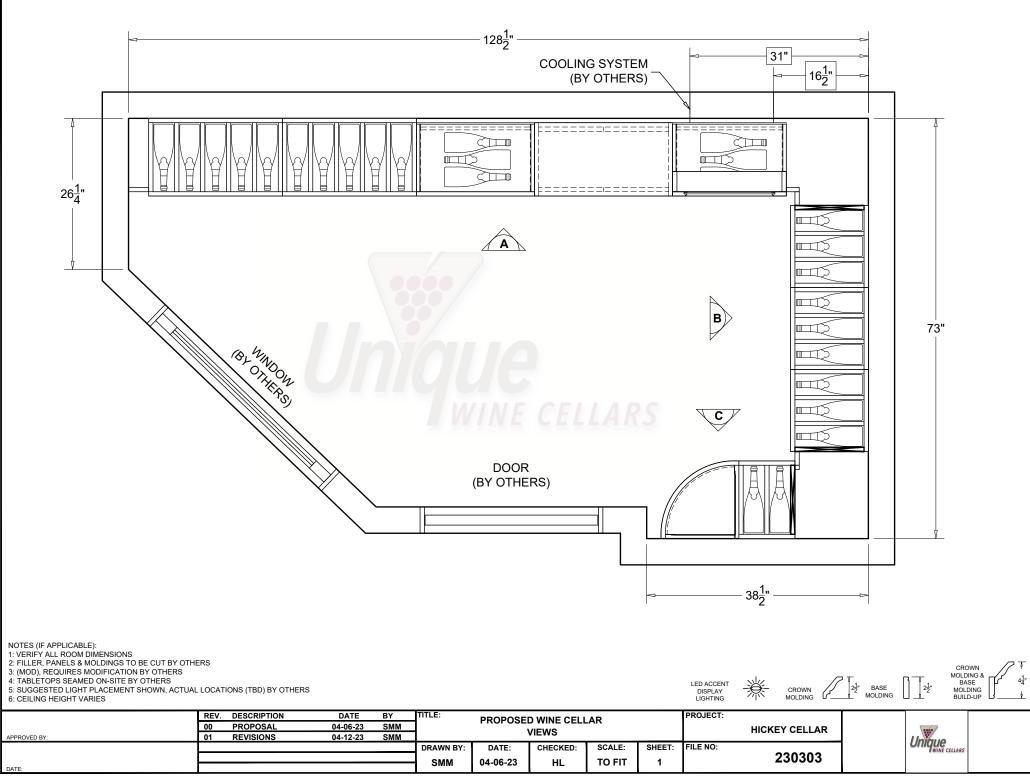

Copyright © 2022 Vigilant Inc. All Rights Reserved

Copyright © 2022 Vigilant Inc. All Rights Reserved

NOTES (IF APPLICABLE):

|   | 2: FILLER, PANELS & MOLDINGS TO BE CUT BY OTHE<br>3: (MOD), REQUIRES MODIFICATION BY OTHERS<br>4: TABLETOPS SEAMED ON-SITE BY OTHERS<br>5: SUGGESTED LIGHT PLACEMENT SHOWN, ACTUAL<br>6: CEILING HEIGHT VARIES | LOCAT                                                | , ,       |          |     |           |          |          |        |          | LED ACCENT<br>DISPLAY<br>LIGHTING |        |        | 2 <sup>1</sup><br>2 <sup>1</sup><br>MOLDING |                        | DING I |
|---|----------------------------------------------------------------------------------------------------------------------------------------------------------------------------------------------------------------|------------------------------------------------------|-----------|----------|-----|-----------|----------|----------|--------|----------|-----------------------------------|--------|--------|---------------------------------------------|------------------------|--------|
|   |                                                                                                                                                                                                                | REV. DESCRIPTION DATE BY TITLE: PROPOSED WINE CELLAR |           |          |     |           |          |          |        | PROJECT: |                                   |        |        |                                             |                        |        |
|   |                                                                                                                                                                                                                | 00                                                   | PROPOSAL  | 04-06-23 | SMM | VIEWS     |          |          |        |          |                                   | HICKEY | CELLAR |                                             | 0000/                  |        |
|   | APPROVED BY:                                                                                                                                                                                                   | 01                                                   | REVISIONS | 04-12-23 | SMM |           | VIEWS    |          |        |          |                                   |        |        |                                             | Union                  |        |
| Γ |                                                                                                                                                                                                                |                                                      |           |          |     | DRAWN BY: | DATE:    | CHECKED: | SCALE: | SHEET:   | FILE NO:                          |        |        |                                             | Unique<br>WINE CELLARS |        |
|   |                                                                                                                                                                                                                |                                                      |           |          |     | ѕмм       | 04-06-23 | HL       | TO FIT | ~        |                                   | 230303 |        | ·                                           |                        |        |
|   | DATE:                                                                                                                                                                                                          |                                                      |           |          |     | SIVIIVI   | 04-06-23 |          |        | 3        |                                   |        |        |                                             |                        |        |