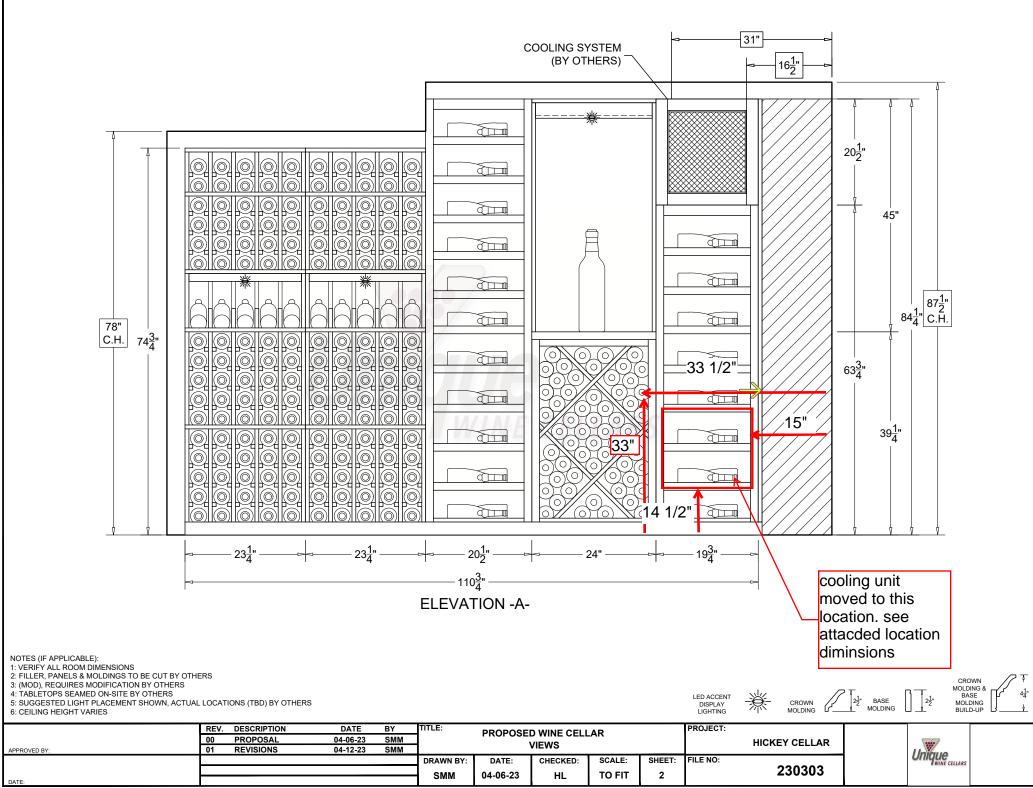

Copyright © 2022 Vigilant Inc. All Rights Reserved

Copyright © 2022 Vigilant Inc. All Rights Reserved

NOTES (IF APPLICABLE):

|   | 2: FILLER, PANELS & MOLDINGS TO BE CUT BY OTHE<br>3: (MOD), REQUIRES MODIFICATION BY OTHERS<br>4: TABLETOPS SEAMED ON-SITE BY OTHERS<br>5: SUGGESTED LIGHT PLACEMENT SHOWN, ACTUAL<br>6: CEILING HEIGHT VARIES | LOCAT                                                | , ,       |          |     |           |          |          |        |          | LED ACCENT<br>DISPLAY<br>LIGHTING |        |        | 2 <sup>1</sup><br>2 <sup>1</sup><br>MOLDING |                        | DING I |
|---|----------------------------------------------------------------------------------------------------------------------------------------------------------------------------------------------------------------|------------------------------------------------------|-----------|----------|-----|-----------|----------|----------|--------|----------|-----------------------------------|--------|--------|---------------------------------------------|------------------------|--------|
|   |                                                                                                                                                                                                                | REV. DESCRIPTION DATE BY TITLE: PROPOSED WINE CELLAR |           |          |     |           |          |          |        | PROJECT: |                                   |        |        |                                             |                        |        |
|   |                                                                                                                                                                                                                | 00                                                   | PROPOSAL  | 04-06-23 | SMM | VIEWS     |          |          |        |          |                                   | HICKEY | CELLAR |                                             | 0000/                  |        |
|   | APPROVED BY:                                                                                                                                                                                                   | 01                                                   | REVISIONS | 04-12-23 | SMM |           | VIEWS    |          |        |          |                                   |        |        |                                             | Union                  |        |
| Γ |                                                                                                                                                                                                                |                                                      |           |          |     | DRAWN BY: | DATE:    | CHECKED: | SCALE: | SHEET:   | FILE NO:                          |        |        |                                             | Unique<br>WINE CELLARS |        |
|   |                                                                                                                                                                                                                |                                                      |           |          |     | ѕмм       | 04-06-23 | HL       | TO FIT | ~        |                                   | 230303 |        | ·                                           |                        |        |
|   | DATE:                                                                                                                                                                                                          |                                                      |           |          |     | SIVIIVI   | 04-06-23 |          |        | 3        |                                   |        |        |                                             |                        |        |