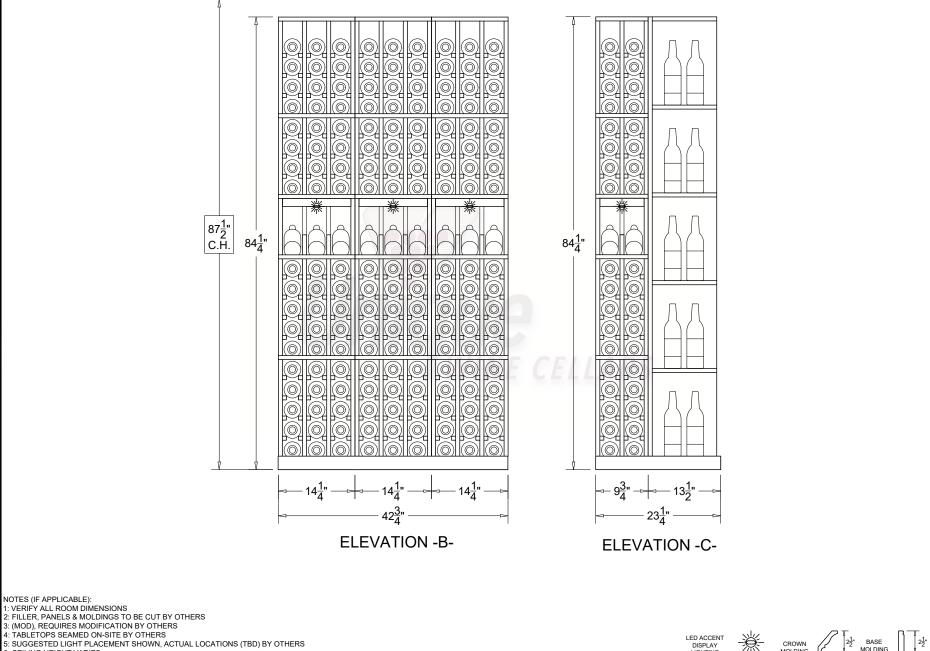

Copyright © 2022 Vigilant Inc. All Rights Reserved

Copyright © 2022 Vigilant Inc. All Rights Reserved

NOTES (IF APPLICABLE):

|   | 2: FILLER, PANELS & MOLDINGS TO BE CUT BY OTHE<br>3: (MOD), REQUIRES MODIFICATION BY OTHERS<br>4: TABLETOPS SEAMED ON-SITE BY OTHERS<br>5: SUGGESTED LIGHT PLACEMENT SHOWN, ACTUAL<br>6: CEILING HEIGHT VARIES | LOCAT                                                | , ,       |          |     |           |          |          |        |          | LED ACCENT<br>DISPLAY<br>LIGHTING |        |        | 2 <sup>1</sup><br>2 <sup>1</sup><br>MOLDING |                        | DING I |
|---|----------------------------------------------------------------------------------------------------------------------------------------------------------------------------------------------------------------|------------------------------------------------------|-----------|----------|-----|-----------|----------|----------|--------|----------|-----------------------------------|--------|--------|---------------------------------------------|------------------------|--------|
|   |                                                                                                                                                                                                                | REV. DESCRIPTION DATE BY TITLE: PROPOSED WINE CELLAR |           |          |     |           |          |          |        | PROJECT: |                                   |        |        |                                             |                        |        |
|   |                                                                                                                                                                                                                | 00                                                   | PROPOSAL  | 04-06-23 | SMM | VIEWS     |          |          |        |          |                                   | HICKEY | CELLAR |                                             | 0000/                  |        |
|   | APPROVED BY:                                                                                                                                                                                                   | 01                                                   | REVISIONS | 04-12-23 | SMM |           | VIEWS    |          |        |          |                                   |        |        |                                             | Union                  |        |
| Γ |                                                                                                                                                                                                                |                                                      |           |          |     | DRAWN BY: | DATE:    | CHECKED: | SCALE: | SHEET:   | FILE NO:                          |        |        |                                             | Unique<br>WINE CELLARS |        |
|   |                                                                                                                                                                                                                |                                                      |           |          |     | ѕмм       | 04-06-23 | HL       | TO FIT | ~        |                                   | 230303 |        | ·                                           |                        |        |
|   | DATE:                                                                                                                                                                                                          |                                                      |           |          |     | SIVIIVI   | 04-06-23 |          |        | 3        |                                   |        |        |                                             |                        |        |